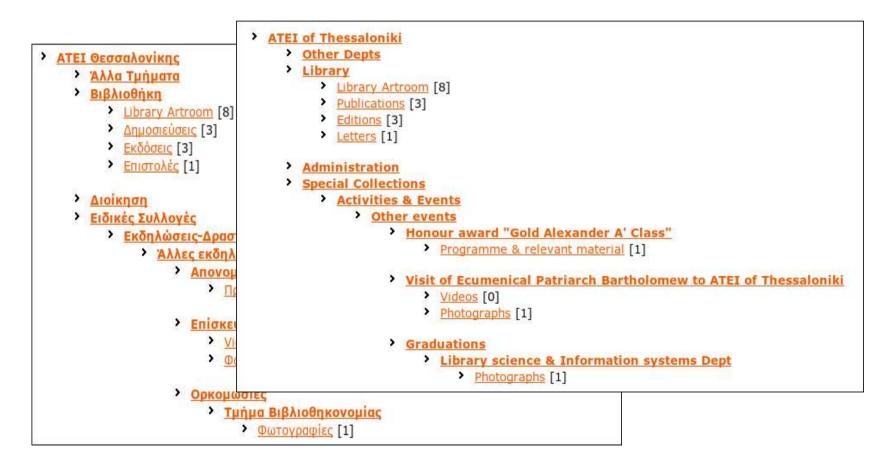

## Eureka! collection

Currently, "Eureka!" collection holds:

- scientific publications
- research results
- conference material
- cultural works
- theses and projects

General subject areas covered by Eureka collections

- Business administration and economics
- Health and medical care
- Agricultural technology
- Food technology and nutrition
- Technological applications
   ...etc.